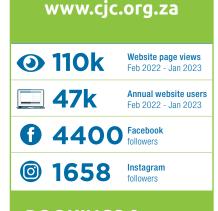

### www.cjc.org.za

**70k** 

**Website page views** 2023 Calendar Year

33k

Website users per annum 2023 Calendar Year

65+ 21% 45-54 21% 55-64 18% 35-44 17% 25-34 14% 18-24 9%

Readers by Age

**SA Readers by Region** 

Rates exclude VAT (Please add 15% to the above prices). No agency commission is included.

Classified adverts (smalls)

**f** 4400 Facebook followers

1658 Instagram followers