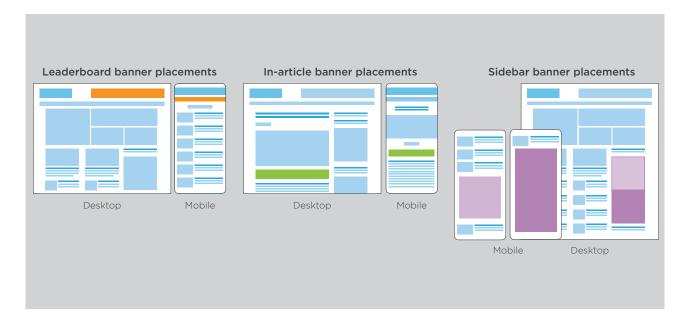

# 2024 Banner Advertising on www.cjc.org.za

Four positions of advertising banners are available on the Cape Jewish Chronicle website.

Rates are quoted per calendar month, excluding VAT, with payment due upfront. Subject to availability.

| PLACEMENT                                                                                                      | WxH                  | Rate ex Vat | Rate ex Vat |
|----------------------------------------------------------------------------------------------------------------|----------------------|-------------|-------------|
|                                                                                                                |                      | Static      | Dynamic gif |
| Leaderboard banner (run of site)                                                                               | 728px <b>x</b> 90px  | R 2 200     | R 2 400     |
| Top in-article banner (within all articles/posts)                                                              | 728рх <b>х</b> 90рх  | R 2 000     | R 2 200     |
| <b>Sidebar banners</b> (homepage sidebar) On mobile these appear on home, category, archive & tag/search pages |                      |             |             |
| Double Sidebar banner                                                                                          | 300рх <b>х</b> 600рх | R 2 000     | R 2 200     |
| Single Sidebar banner                                                                                          | 300px <b>x</b> 300px | R1 000      | R1 100      |