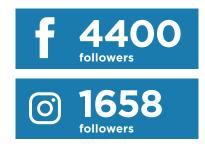

# 7-10 Audience LSM

**Communal subscribers** 

2077 🖄

Mid-month email subscribers

Communal digital subscribers receive an email with links to the new issue in the first week of every month. 2,077 digital subscribers also receive a mid month email with links to top stories and the current issue.