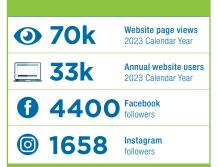

# www.cjc.org.za

70k 🕗

Website page views 2023 Calendar Year

**Website users per annum** 2023 Calendar Year

65+ 21% 45-54 21% 55-64 18% 35-44 17% 25-34 14% 18-24 9%

Readers by Age