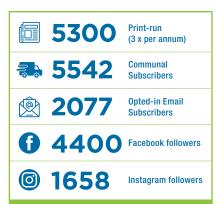

# 7-10 Audience LSM

**Communal subscribers** 

2077 🖄

Mid-month email subscribers

Communal digital subscribers receive an email with links to the new issue in the first week of every month. 2,077 digital subscribers also receive a mid month email with links to top stories and the current issue.