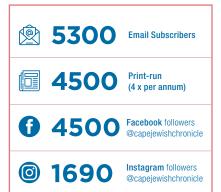

## 7-10 Audience LSM

Email subscribers receive an email with links to the new issue in the first week of every month, and receive a mid month email with links to top stories.

Newspapers delivered to readers in the Western Cape

#### **SUBSCRIPTION** to

both the print & digital editions is free of charge, with a voluntary subscription of R450.

## The Cape Jewish Chronicle is a monthly publication that focuses on the Cape Town Jewish community.

Each month a new issue in the form of a downloadable PDF is posted on our website www.cjc.org.za.

Four of these issues (April, July, September and December) are printed and posted directly to readers' homes, to coincide with the major Jewish holidays. Almost all Jewish homes in the city as well as many households beyond receive a copy of the Chronicle, whether in print or digital format.

#### There are 4 PRINT ISSUES per year. These issues ALSO APPEAR DIGITALLY at no extra cost.