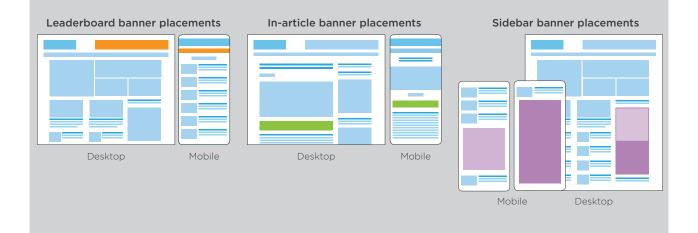

## 2024 Banner Advertising on www.cjc.org.za

Four positions of advertising banners are available on the Cape Jewish Chronicle website. Rates are quoted per calendar month, excluding VAT, with payment due upfront. Subject to availability.

| PLACEMENT                                                                                                      | W x H                | Rate ex Vat | Rate ex Vat |
|----------------------------------------------------------------------------------------------------------------|----------------------|-------------|-------------|
|                                                                                                                |                      | Static      | Dynamic gif |
| Leaderboard banner (run of site)                                                                               | 728рх <b>х</b> 90рх  | R 2 200     | R 2 400     |
| Top in-article banner (within all articles/posts)                                                              | 728рх <b>х</b> 90рх  | R 2 000     | R 2 200     |
| <b>Sidebar banners</b> (homepage sidebar) On mobile these appear on home, category, archive & tag/search pages |                      |             |             |
| Double Sidebar banner                                                                                          | 300px <b>x</b> 600px | R 2 000     | R 2 200     |
| Single Sidebar banner                                                                                          | 300рх <b>х</b> 300рх | R1 000      | R1 100      |