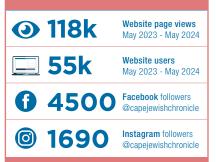

## www.cjc.org.za

Website page views May 2023 - May 2024

Website users per annum May 2023 - May 2024