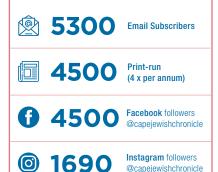

**7–10** Audience LSM

**4500** 

Email subscribers receive an email with links to the new issue in the first week of every month, and receive a mid month email with links to top stories.

5300

Newspapers delivered to readers in the Western Cape

### **SUBSCRIPTION** to

both the print & digital editions is free of charge, with a voluntary subscription of R450.

www.cjc.org.za

118k

Website page views May 2023 - May 2024

55k

Website users per annum May 2023 - May 2024

#### www.cjc.org.za **118k** Website page views May 2023 - May 2024 Website users 55k May 2023 - May 2024 Facebook followers 4500 @capejewishchronicle 1690 Instagram followers

@capejewishchronicle