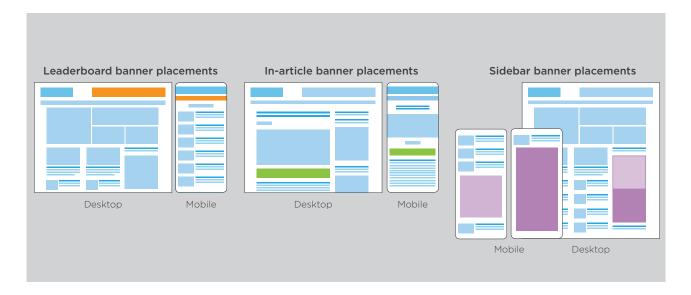

## **2024 Banner Advertising Rates for Organisations**

Four positions of advertising banners are available on the Cape Jewish Chronicle website. Rates are quoted per calendar month, excluding VAT, with payment due upfront. Subject to availability.

| PLACEMENT                                                                                                      | WxH                  | Rate ex Vat | Rate ex Vat |
|----------------------------------------------------------------------------------------------------------------|----------------------|-------------|-------------|
|                                                                                                                |                      | Static      | Dynamic gif |
| Leaderboard banner (run of site)                                                                               | 728рх <b>х</b> 90рх  | R 1 650     | R1 800      |
| Top in-article banner (within all articles/posts)                                                              | 728рх <b>х</b> 90рх  | R1 500      | R1 650      |
| <b>Sidebar banners</b> (homepage sidebar) On mobile these appear on home, category, archive & tag/search pages |                      |             |             |
| Double Sidebar banner                                                                                          | 300px <b>x</b> 600px | R1 500      | R1 650      |
| Single Sidebar banner                                                                                          | 300рх <b>х</b> 300рх | R 750       | R 825       |